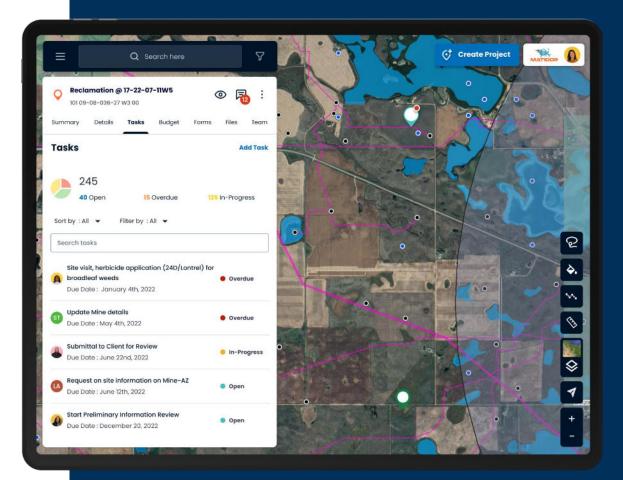

#### **Intuitive Project Management on a Live Map**

- Intuitive
- Geospatial
- Easy sharing

| My Tasks<br>Reports Summary 🔅 @ 12<br>@CCC ?                      |               | roject Greenland<br>1 Happy Valley Rd. | </th <th></th> <th></th> <th></th> |                |                   |        |
|-------------------------------------------------------------------|---------------|----------------------------------------|------------------------------------|----------------|-------------------|--------|
| My Tasks<br>Reports<br>ct Groups +<br>Tasks +                     | ) Search      | an/                                    | 0                                  | ALCON BY       | - Carlos - Carlos |        |
| ct Groups +<br>Tasks +<br>i · · · · · · · · · · · · · · · · · · · | _ MyTasks     | ury                                    | 段3 G 12                            | a start        |                   |        |
| t Groups +                                                        | - Reports     | _                                      |                                    |                |                   |        |
| Tasks +                                                           |               |                                        | (m) +7                             |                | ALL ALL           |        |
| Peb14                                                             |               |                                        | +                                  |                |                   | Stat 1 |
|                                                                   | • I           |                                        |                                    |                | A Start Start     |        |
|                                                                   | • •           |                                        |                                    |                | States-           |        |
| 🔄 😳 Jun 12                                                        | • • • • •     |                                        | E Feb14                            |                |                   |        |
|                                                                   | • — — • • • = |                                        | 🕒 Jun 12                           | and the second | Site Drav         | wing   |
| Budgets +                                                         |               |                                        |                                    | MARKS.         | # @               |        |
|                                                                   |               |                                        |                                    |                | <u> </u>          | wing   |

### Visualize Clearly

See your site programs clearly on a map in realtime

#### Manage With Ease

Access key site project information with powerful GIS integration