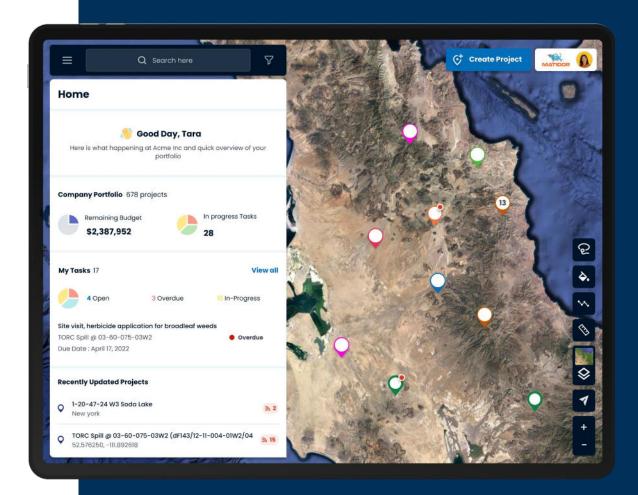

### What if you can...

- See all project budgets in one place?
- Match field and actual cost to 100%?
- Be notified when budgets reach threshold?
- Without the extra effort or data entry?

### Visualize Clearly

See your site programs clearly on a map in realtime

#### Manage With Ease

Access key site project information with powerful GIS integration