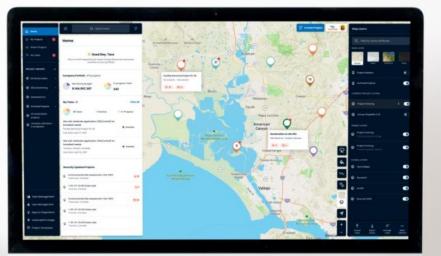

## **Budget overrun: Data is the problem**

Budget - Costs = Remaining

- Costs are tracked in different places
- Delays in cost reporting

### What if you can...

- See all project budgets in one place?
- Match field and actual cost to 100%?
- Be notified when budgets reach threshold?
- Without the extra effort or data entry?

#### **Intuitive Project Management on a Live Map**

- Intuitive
- Geospatial
- Easy sharing

| My Tasks<br>Reports Summary 🔅 @ 12<br>@CCC ?                      |               | roject Greenland<br>1 Happy Valley Rd. | </th <th></th> <th></th> <th></th> |                |                   |        |
|-------------------------------------------------------------------|---------------|----------------------------------------|------------------------------------|----------------|-------------------|--------|
| My Tasks<br>Reports<br>ct Groups +<br>Tasks +                     | ) Search      | an/                                    | 0                                  | ALCON BY       | - Carlos - Carlos |        |
| ct Groups +<br>Tasks +<br>i · · · · · · · · · · · · · · · · · · · | _ MyTasks     | ury                                    | 段3 G 12                            | a start        |                   |        |
| t Groups +                                                        | - Reports     | _                                      |                                    |                |                   |        |
| Tasks +                                                           |               |                                        | (m) +7                             |                | ALL ALL           |        |
| Peb14                                                             |               |                                        | +                                  |                |                   | Stat 1 |
|                                                                   | • I           |                                        |                                    |                | A Start Start     |        |
|                                                                   | • •           |                                        |                                    |                | States-           |        |
| 🔄 😳 Jun 12                                                        | • • • • •     |                                        | E Feb14                            |                |                   |        |
|                                                                   | • — — • • • = |                                        | 🕒 Jun 12                           | and the second | Site Drav         | wing   |
| Budgets +                                                         |               |                                        |                                    | MARKS.         | # @               |        |
|                                                                   |               |                                        |                                    |                | <u> </u>          | wing   |

### Visualize Clearly

See your site programs clearly on a map in realtime