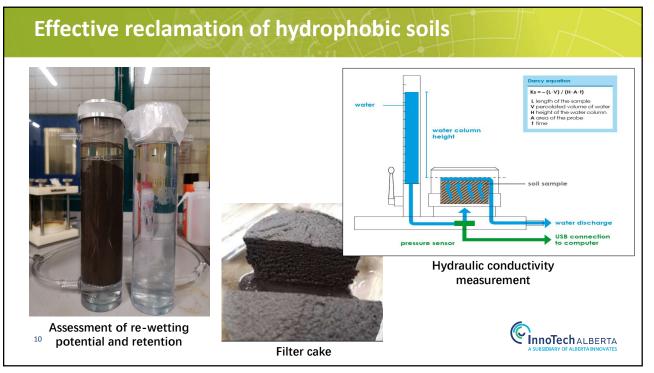

compounds of interest.

- Allows the investigation of numerous variables and factors affecting microbial degradation of compounds under a variety of reducing conditions.
- Ease of replication and ability to tightly control treatments and investigation of effects of environmental parameters.

### Froth Treatment Tailings Risk Assessment Study:

- To determine the relative degradation rates of diluent in tailings deposits of different ages using microcosms under anaerobic conditions.
- Measure headspace gas composition and methane production rates.
- Identify key microorganisms involved in diluent degradation.
- Identify nutrient and diluent availability or limiting factors affecting microbial activity.
- Combine with geochemical data in development of tailings management strategies.









# **Computed Tomography (CT) Imaging Centre**

### **Industrial CT Scanning**



https://innotechalberta.ca/research-facilities/computed-1tomography-imaging-centre

- Toshiba Aquilion One X-ray CT scanner a
- 3rd generation 320-slice helical scanner capable of imaging up to 1.9m in length with a field of view up to 50cm in diameter.
- 72kW of power and advanced iterative reconstruction, the scanner can acquire low-noise images in seconds or minutes
- 72cm bore and 300kg weight limit can accommodate large-scale experiments in a laboratory setting
- Nominal voxel sizes down to 1/3mm available





| Spill to land scenario | Rep 1