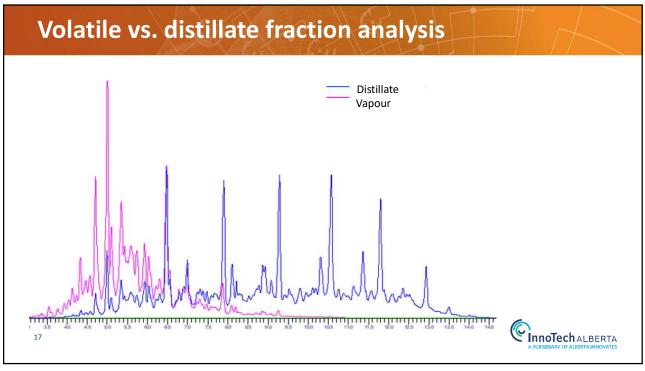

| 12 cm  <br>10 cm  <br>8 cm  <br>6 cm  <br>7 cp  <br>4 cm  <br>2 cm  <br>8 cm  <br>10 cm  <br>0 cm  <br>0 cm  <br>0 cm  <br>10 | 12 cm<br>10 cm<br>8 cm<br>6 cm<br>4 cm<br>10 cm |











# Water: Hydrocarbon behaviour in water

Product in water with and without sediment



Hydrocarbon release to water experiments

19

19

<section-header><image>

Collaboration with CanmetENERGY (NRCan)

https://www.nrcan.gc.ca/simply-science/science-dil the string ach ALBERTA nrcan/21288

# **OSPW Characterization and Risk**

### **OSPW Characterization**

- Ultra high-resolution MS characterization of OSPW and linking water quality to ecotoxicity.
- Projects with industry and with Alberta Environment and Parks Oil Sands Monitoring and OSPW Science Team to develop criteria for water return.
- Leading OSM Technical Advisory Committee to develop a long-term monitoring plan for groundwater.
- OSPW treatment evaluation combining organic characterization and toxicological assessments.

###