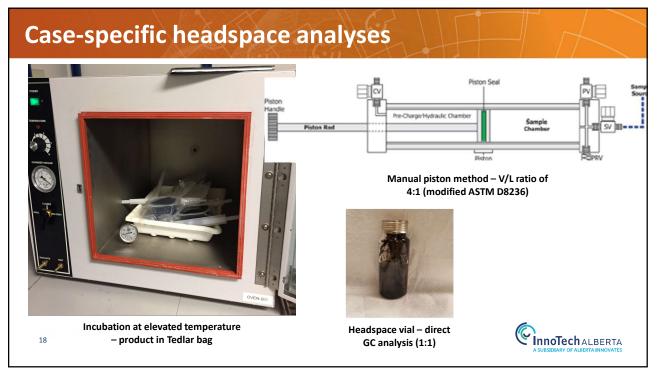

| 12 cm  <br>10 cm  <br>8 cm  <br>6 cm  <br>7 cp  <br>4 cm  <br>2 cm  <br>8 cm  <br>10 cm  <br>0 cm  <br>0 cm  <br>0 cm  <br>10 | 12 cm<br>10 cm<br>8 cm<br>6 cm<br>4 cm<br>10 cm |











# Water: Hydrocarbon behaviour in water

Product in water with and without sediment



Hydrocarbon release to water experiments

19

19

<section-header><image>

Collaboration with CanmetENERGY (NRCan)

https://www.nrcan.gc.ca/simply-science/science-dil the string ach ALBERTA nrcan/21288

# **OSPW Characterization and Risk**

### **OSPW Characterization**

- Ultra high-resolution MS characterization of OSPW and linking water quality to ecotoxicity.
- Projects with industry and with Alberta Environment and Parks Oil Sands Monitoring and OSPW Science Team to develop criteria for water return.
- Leading OSM Technical Advisory Committee to develop a long-term monitoring plan for groundwater.
- OSPW treatment evaluation combining organic characterization and toxicological assessments.

### **