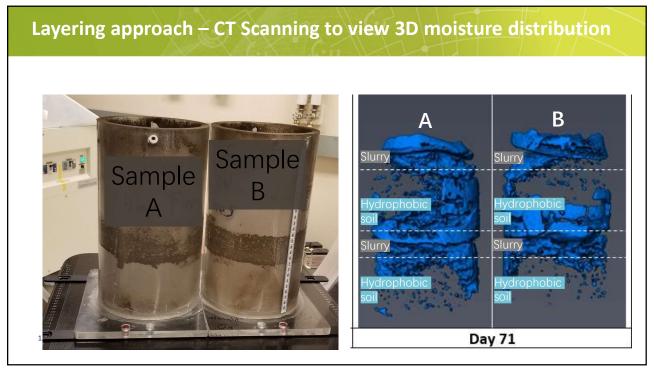

degradation.
- Identify nutrient and diluent availability or limiting factors affecting microbial activity.
- Combine with geochemical data in development of tailings management strategies.









# **Computed Tomography (CT) Imaging Centre**

### **Industrial CT Scanning**



https://innotechalberta.ca/research-facilities/computed-1tomography-imaging-centre

- Toshiba Aquilion One X-ray CT scanner a
- 3rd generation 320-slice helical scanner capable of imaging up to 1.9m in length with a field of view up to 50cm in diameter.
- 72kW of power and advanced iterative reconstruction, the scanner can acquire low-noise images in seconds or minutes
- 72cm bore and 300kg weight limit can accommodate large-scale experiments in a laboratory setting
- Nominal voxel sizes down to 1/3mm available





| Spill to land scenario | Rep 1