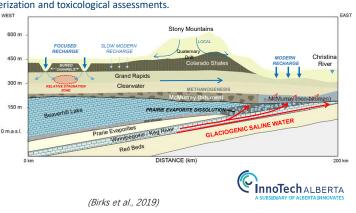

### **Conceptual Model Development**

- Using geochemical and isotopic tracers to develop conceptual models for groundwater flow to inform water management.
- Hydrocarbon and microbiological characterization of oil sands tailings deposits to help develop conceptual models of pond evolution for closure strategies.