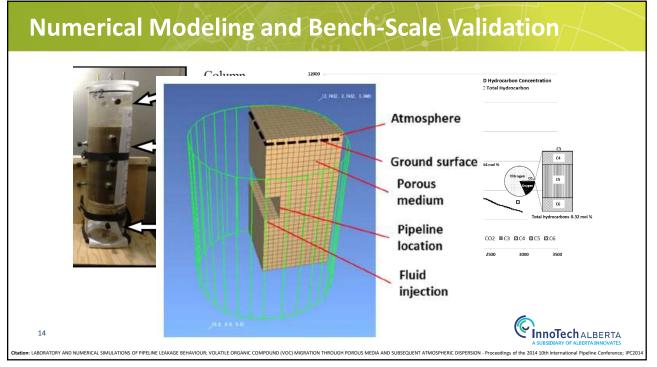

| 12 cm  <br>10 cm  <br>8 cm  <br>6 cm  <br>7 cp  <br>4 cm  <br>2 cm  <br>8 cm  <br>10 cm  <br>0 cm  <br>0 cm  <br>0 cm  <br>10 | 12 cm<br>10 cm<br>8 cm<br>6 cm<br>4 cm<br>10 cm |











# Water: Hydrocarbon behaviour in water

Product in water with and without sediment



Hydrocarbon release to water experiments

19

19

<section-header><image>

Collaboration with CanmetENERGY (NRCan)

https://www.nrcan.gc.ca/simply-science/science-dil the string ach ALBERTA nrcan/21288

# **OSPW Characterization and Risk**

### **OSPW Characterization**

- Ultra high-resolution MS characterization of OSPW and linking water quality to ecotoxicity.
- Projects with industry and with Alberta Environment and Parks Oil Sands Monitoring and OSPW Science Team to develop criteria for water return.
- Leading OSM Technical Advisory Committee to develop a long-term monitoring plan for groundwater.
- OSPW treatment evaluation combining organic characterization and toxicological assessments.