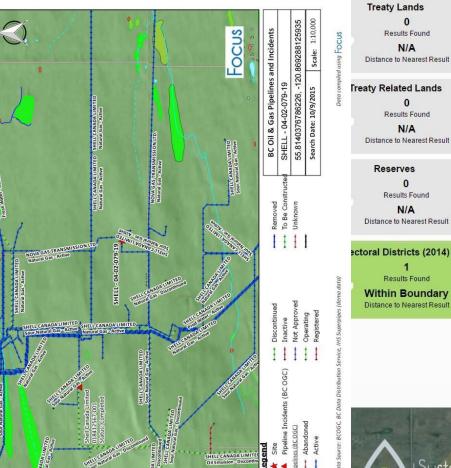

#### BC Oil and Gas Commission Summary

#### Oil and Gas Facility Summary

| Oil and Gas Facilities Within 500m: 1 |       | Oil and Gas Facilities Within 1km: 7 |                             |              |
|---------------------------------------|-------|--------------------------------------|-----------------------------|--------------|
| Facility                              | Class | Authorized                           | Terminated                  | Distance (m) |
| GROUNDBIRCH 04-02-079-19              | TF    | 12/7/2006                            | 2/3/2007                    | 195          |
| GROUNDBIRCH 13-34-078-19              | TF    | 11/9/2006                            | 2/3/2007                    | 591          |
| GROUNDBIRCH 16-33-078-19              | TF    | 10/1/2007                            | 10/17/2007                  | 668          |
| GROUNDBIRCH 02-03-079-19              | TF    | 3/1/2006                             | 3/4/2006                    | 751          |
| SHELL GROUNDBIRCH 02-03-079-19        | TF    | 1/1/2006                             | 4/30/2006                   | 751          |
| SHELL GROUNDBIRCH 15-33-078-19        | TF    | 11/22/2005                           | 6/14/2011                   | 937          |
| SHELL GROUNDBIRCH 10-03-079-19        | TF    | 10/24/2005                           | 1/13/2006                   | 970          |
| GROUNDBIRCH 06-03-079-19              | TF    | 12/5/2008                            | 12/8/2008                   | 1,163        |
| GROUNDBIRCH 06-03-079-19              | TF    | 11/22/2008                           | 11/28/2008                  | 1,163        |
| SHELL GROUNDBIRCH 11-03-079-19        | В     | 11/19/2002                           | 10/9/2003                   | 1,306        |
| SHELL GROUNDBIRCH 11-03-079-19        | TF    | 3/19/2007                            | 6/14/2011                   | 1,306        |
| SHELL GROUNDBIRCH 08-33-078-19        | TF    | 9/27/2006                            | 2/27/2011                   | 1,444        |
| GROUNDBIRCH 08-33-078-19              | TF    | 4/7/2008                             | 4/30/2008                   | 1,444        |
| SHELL GROUNDBIRCH 04-11-079-19        | TF    | 12/8/2003                            | 1/17/2004                   | 1,454        |
| SHELL GROUNDBIRCH 06-34-078-19        | TF    | 8/13/2004                            | 10/7/2004                   | 1,487        |
| SHELL GROUNDBIRCH 02-10-079-19        | TF    | 12/28/2007                           | 6/14/2011                   | 1,624        |
| SHELL GROUNDBIRCH 13-33-078-19        | TF    | 7/18/2003                            | 10/1/2003                   | 1,653        |
| GROUNDBIRCH 13-33-078-19              | TF    | 12/6/2007                            | 12/23/2007                  | 1,653        |
| SHELL GROUNDBIRCH 07-34-078-19        | TF    | 2/23/2006                            | 5/17/2006                   | 1,663        |
| SHELL GROUNDBIRCH 03-10-079-19        | TF    | 3/8/2004                             | 6/14/2011                   | 1,845        |
| GROUNDBIRCH 13-03-079-19              | TF    | 3/8/2008                             | 4/25/2008                   | 1,868        |
| GROUNDBIRCH 03-34-078-19              | TF    | 2/26/2006                            | 3/1/2006                    | 1,880        |
| SHELL GROUNDBIRCH 07-10-079-19        | В     | 3/1/1994                             | 9/1/2002                    | 1,994        |
| SHELL GROUNDBIRCH 16-32-078-19        | 82    | 10/19/1999                           | No Information<br>Available | 2,036        |
| SHELL GROUNDBIRCH 16-32-078-19        | TF    | 1/12/2005                            | 2/11/2005                   | 2,036        |
| SHELL GROUNDBIRCH 16-32-078-19        | TF    | 7/15/2005                            | 6/14/2011                   | 2,036        |
| SHELL GROUNDBIRCH 05-33-078-19        | TF    | 2/27/2002                            | 6/14/2011                   | 2,089        |
| SHELL GROUNDBIRCH 16-04-079-19        | TF    | 8/20/2004                            | 11/4/2004                   | 2,219        |
| SHELL GROUNDBIRCH 13-27-078-19        | TF    | 3/26/2004                            | 7/5/2004                    | 2,223        |
| GROUNDBIRCH 16-28-078-19              | TF    | 2/25/2005                            | 4/11/2005                   | 2,245        |
| GROUNDBIRCH 15-27-078-19              | TF    | 8/16/2006                            | 9/4/2006                    | 2,393        |

0

**Results Found** 

N/A

0 **Results Found** N/A

Reserves 0 **Results Found** 

N/A

Results Found

Sustainable Elements

Report Created:10/9/2015

SHELL - 04-02-079-19

NIA

DATA MAY NOT BE UP TO DATE - FOR DEMONSTRATION PURPOSES ONLY

1

Focus