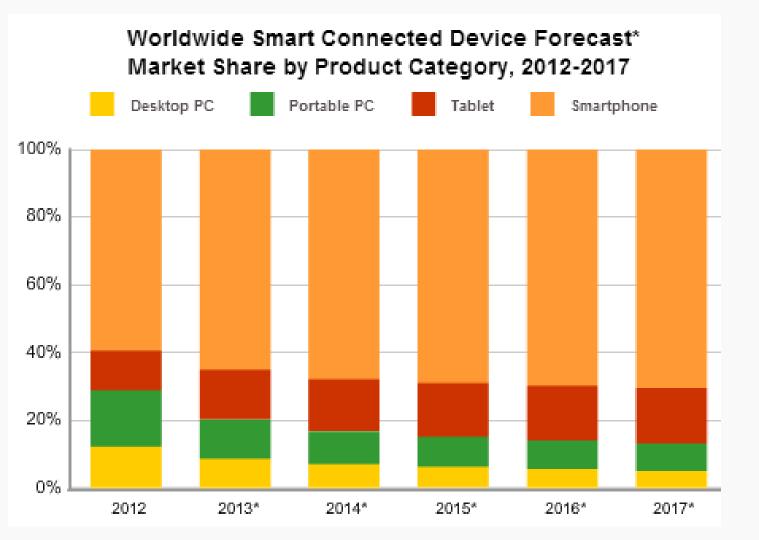

#### The world in 2020

By 2020 80% of adults on earth will have a smartphone

#### Global population (bn)

Growth to 2020 8 2014 6 5 ..... з 2 0 Population Online population Smart phones PCs Adults Mobile Sustainable

Source: World Bank, GSMA, a16z