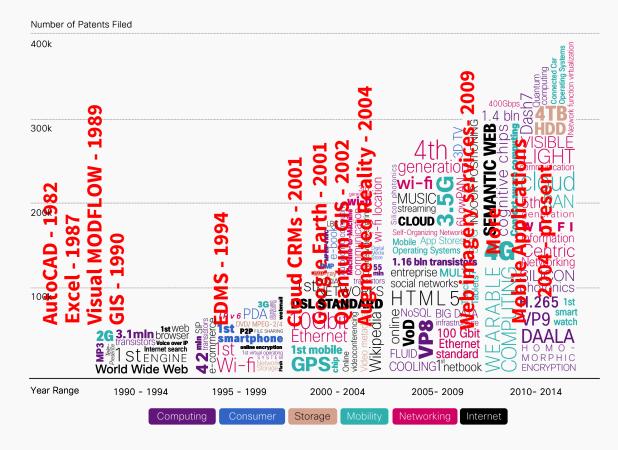

### How is your business evolving?

Innovation is Accelerating in IT

#### Timeline of New Technologies Introduction and Inventive Activity in the ICT Industry.

Sustainable Elements

Note: The information is merely a general characterization for illustrative purposes **Source: CISCO 2015, Wikipedia** 