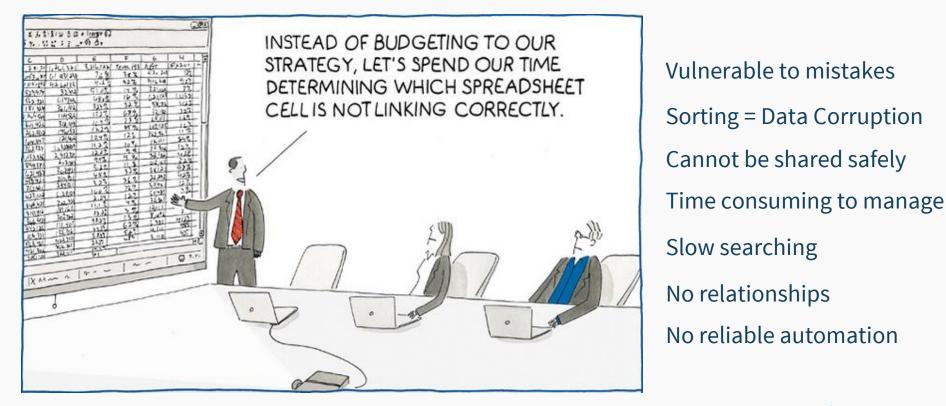

#### We can use Excel to manipulate the data, right?

# ... "if it is your goal to maintain data integrity in a format that can be accessed by multiple users"...Don't use Excel!

https://support.office.com/en-za/article/Using-Access-or-Excel-to-manage-your-data-09576147-47d1-4c6f-9312-e825227fcaea

We decided to build our dashboard in Excel.

You don't know the new tools, so you decided to spend lots of time developing an inferior product?