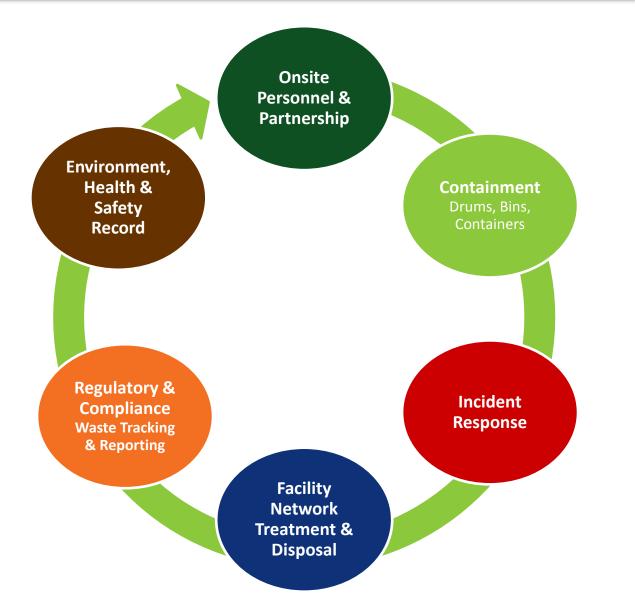

#### ONSITE RESOURCE MANAGEMENT MODEL

#### **Customer Challenge:**

- Current waste management practices were divided across several contractors
- Required management across several oil sands facilities Insitu & mining **Customer Goal:**
- Pursuit of operational excellence and improved sustainability Ensure best practices across the board