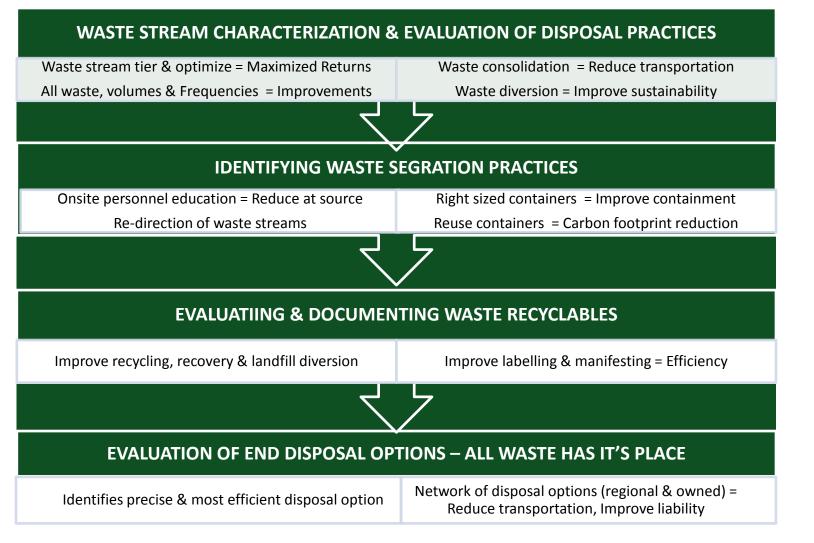

#### ONSITE RESOURCE MANAGEMENT MODEL

#### **Customer Challenge:**

- Current waste management practices were divided across several contractors
- Required management across several oil sands facilities Insitu & mining **Customer Goal:**
- Pursuit of operational excellence and improved sustainability Ensure best practices across the board