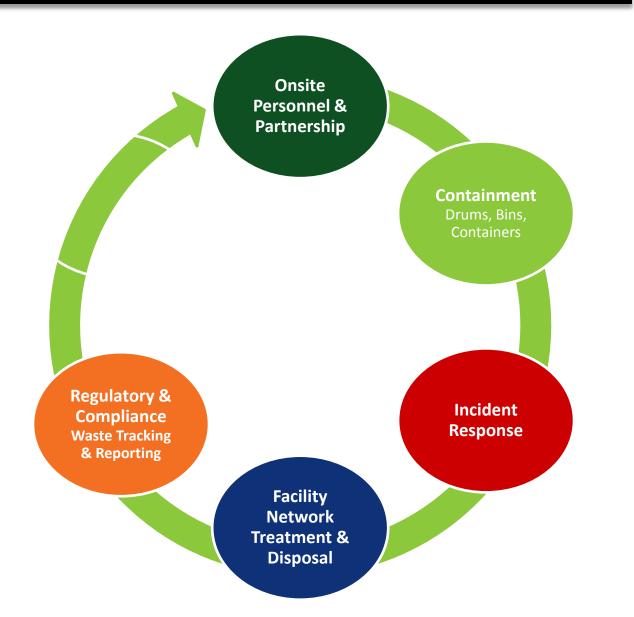

#### ONSITE RESOURCE MANAGEMENT MODEL

#### **Customer Challenge:**

- Current waste management practices were divided across several contractors
- Required management across several oil sands facilities Insitu & mining **Customer Goal:**
- Pursuit of operational excellence and improved sustainability Ensure best practices across the board