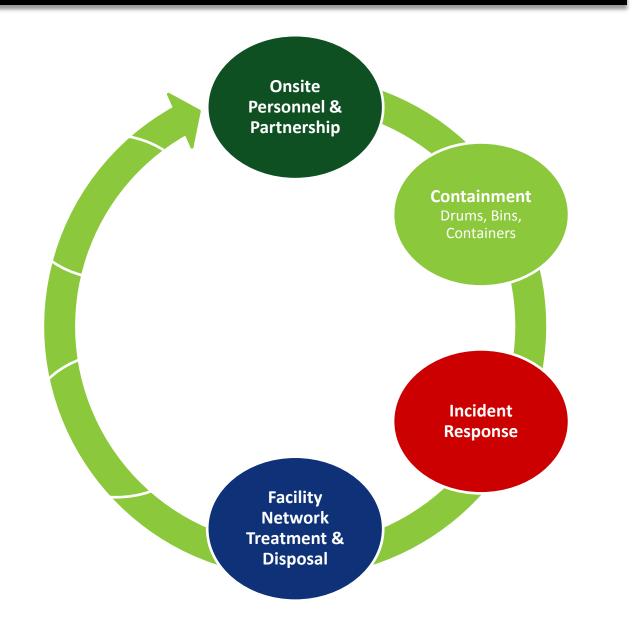

| Blow Dowr       |              | Card                                               | board                                  | Drilling Mud |  |
| Amine Liqu                                            | uids <b>Oil</b> | Filters      | npost                                              | Basal Water                            |              |  |
| Production Filters                                    |                 |              | Oil Filters                                        |                                        |              |  |
| Naturally Occurring Radioactive Material (NORM) Waste |                 |              |                                                    |                                        |              |  |

















































#### ONSITE RESOURCE MANAGEMENT MODEL







#### **Customer Challenge:**

- Current waste management practices were divided across several contractors
- Required management across several oil sands facilities Insitu & mining **Customer Goal:**
- Pursuit of operational excellence and improved sustainability Ensure best practices across the board



EARTH MATTERS



## Thank-you We wish you well in your sustainability efforts

# Come Visit Us: Booth# 28