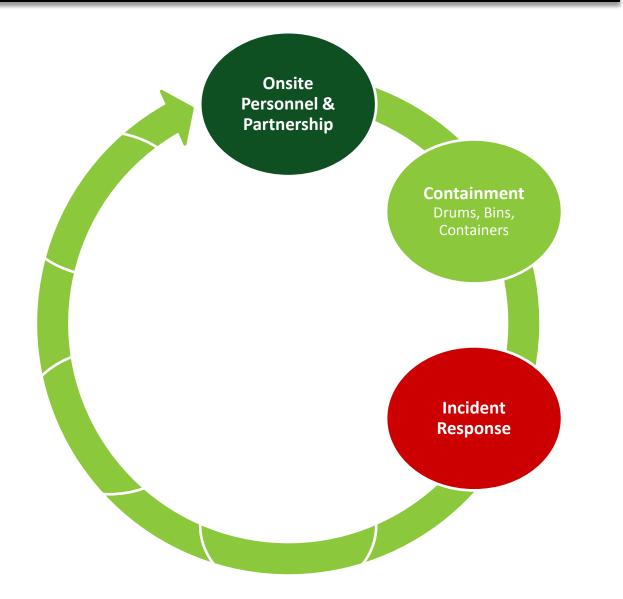

| Blow Dowr       |              | Card                                               | board                                  | Drilling Mud |  |
| Amine Liqu                                            | uids <b>Oil</b> | Filters      | npost                                              | Basal Water                            |              |  |
| Production Filters                                    |                 |              | Oil Filters                                        |                                        |              |  |
| Naturally Occurring Radioactive Material (NORM) Waste |                 |              |                                                    |                                        |              |  |

















































#### ONSITE RESOURCE MANAGEMENT MODEL







#### **Customer Challenge:**

- Current waste management practices were divided across several contractors
- Required management across several oil sands facilities Insitu & mining **Customer Goal:**
- Pursuit of operational excellence and improved sustainability Ensure best practices across the board



EARTH MATTERS



## Thank-you We wish you well in your sustainability efforts

# Come Visit Us: Booth# 28