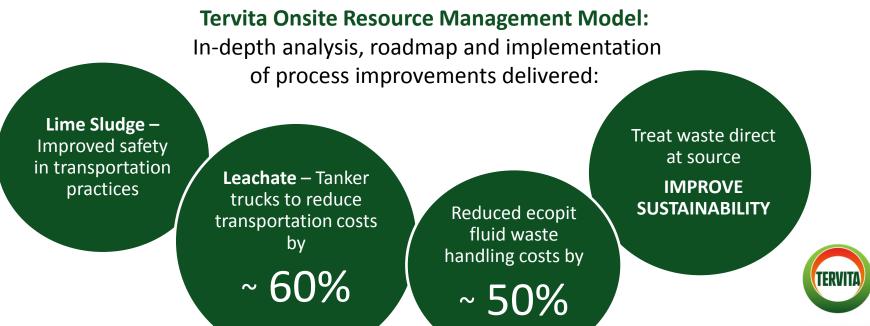

oduction Filters                                    |                 |              | Oil Filters                                        |                                        |              |  |
| Naturally Occurring Radioactive Material (NORM) Waste |                 |              |                                                    |                                        |              |  |

















































#### ONSITE RESOURCE MANAGEMENT MODEL







#### **Customer Challenge:**

- Current waste management practices were divided across several contractors
- Required management across several oil sands facilities Insitu & mining **Customer Goal:**
- Pursuit of operational excellence and improved sustainability Ensure best practices across the board



EARTH MATTERS



## Thank-you We wish you well in your sustainability efforts

# Come Visit Us: Booth# 28