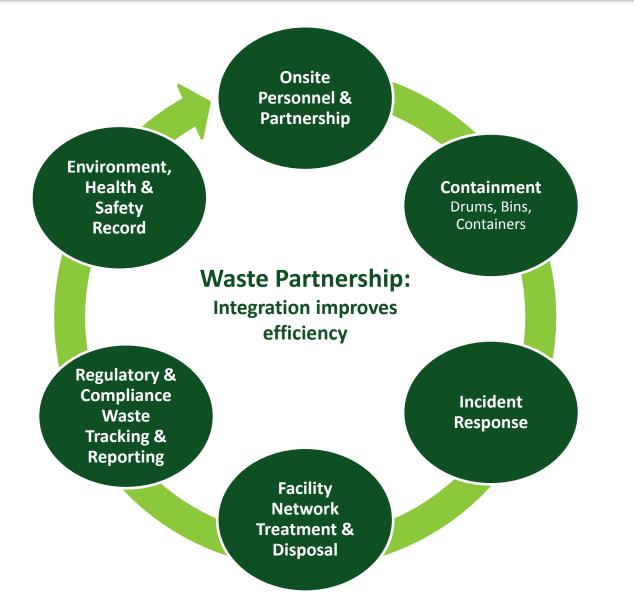

#### ONSITE RESOURCE MANAGEMENT MODEL

#### **Customer Challenge:**

- Current waste management practices were divided across several contractors
- Required management across several oil sands facilities Insitu & mining **Customer Goal:**
- Pursuit of operational excellence and improved sustainability Ensure best practices across the board