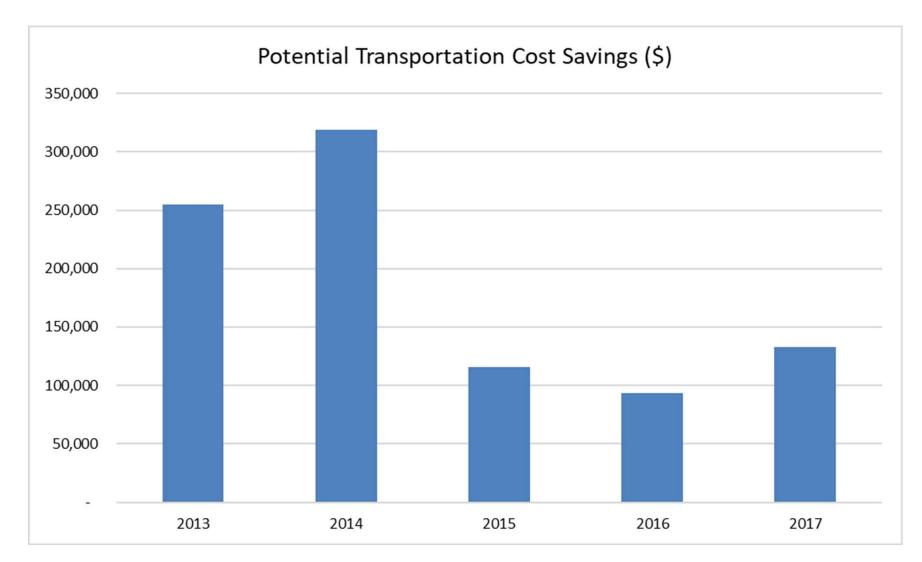

#### CASE STUDY

Five years of data, calculated actual distances and compared to optimum distances; potential time savings/ transportation cost savings:

- More than 30,000 manifests
- \$190/hr. transportation cost
- 63% of the time distance optimized : Opportunity = 37%
- More than \$900,000 potential savings : ROI > 300%