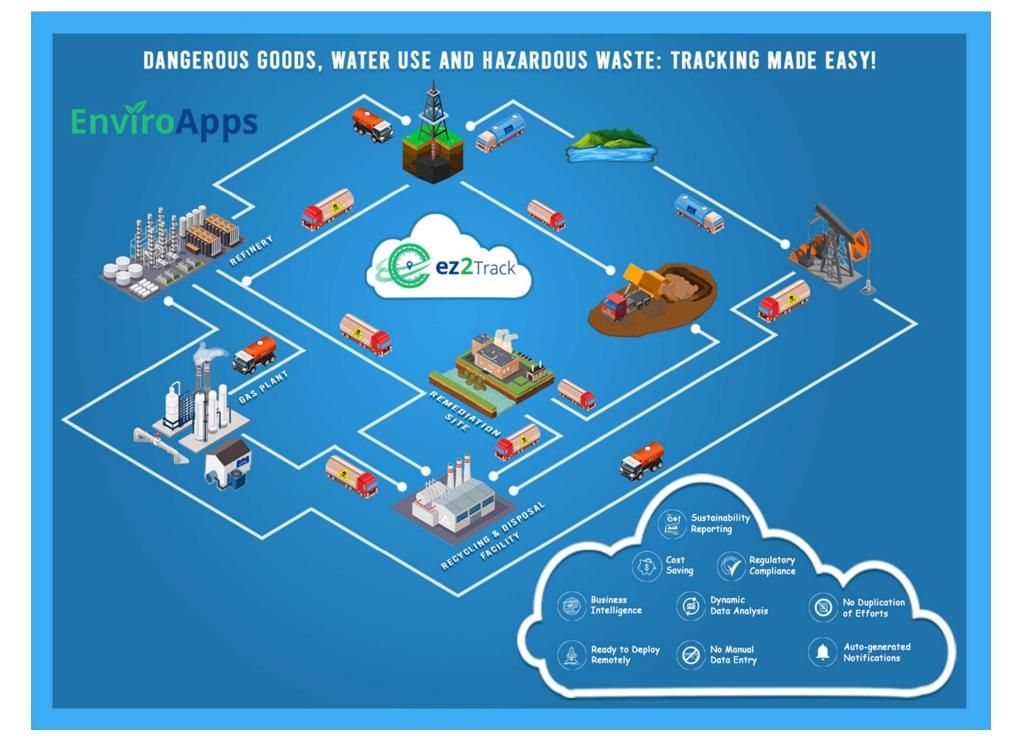

## THE SOLUTION

- Cloud based digital solution, accessible anywhere
- Intuitive, easy to use, mobile friendly
- Efficient support regulatory requirements, analytics
- Comprehensive solution
- No upfront investment
- Quick and high ROI

## LIVE DEMO