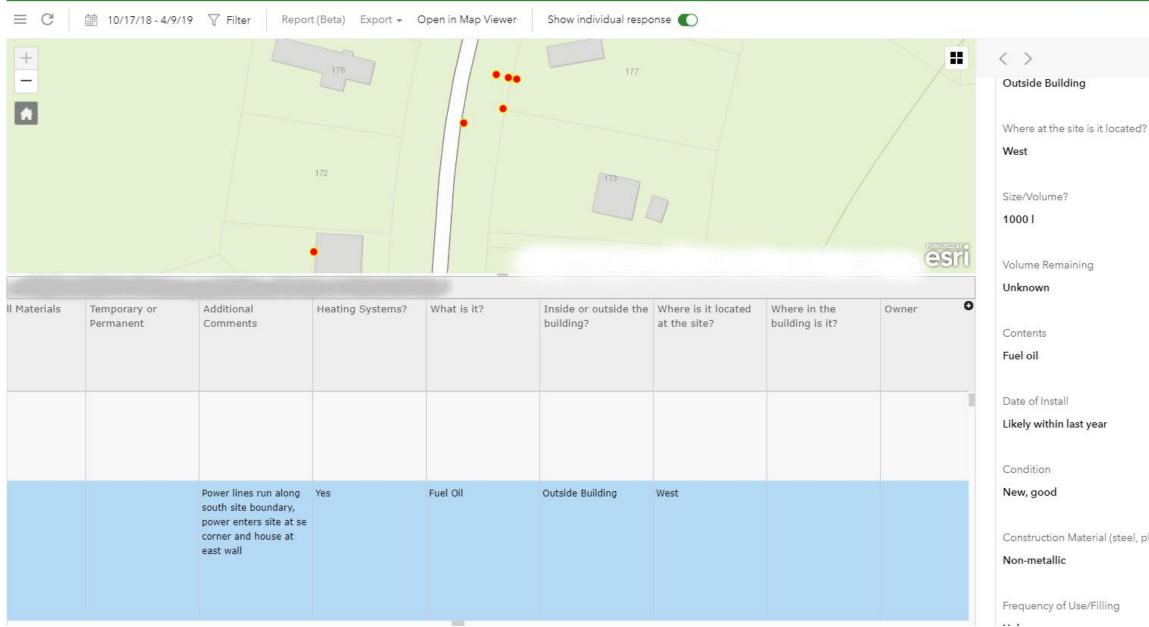

|                |                          |           |
|   | Photo #3                                           | 6              | <b></b>                  |           |
|   | Comment #3                                         |                |                          |           |
|   | Photo#4                                            | ĨO             | <b></b>                  |           |
|   | Comment #4                                         |                |                          |           |
| _ |                                                    |                |                          |           |



#### Site photos

#### Captions









### Survey 123 for ArcGIS

Collector for ArcGIS

Dana Thomsen | EnviroTech 2019





























Dana Thomsen | EnviroTech 2019

104/104

#### 

Construction Material (steel, plastic)



# Data Analysis

| Cut                | Calibri    |                          |                           |           | 'rap Text      | General<br>\$ - % > 500 | → F≠       | I Format as Net |        |                 | ood ^                  | Insert Delete       | AutoSur<br>Format | m * Arr III<br>Sort & Find 8 | ]                    |
|--------------------|------------|--------------------------|---------------------------|-----------|----------------|-------------------------|------------|-----------------|--------|-----------------|------------------------|---------------------|-------------------|------------------------------|----------------------|
| , 🚿 Format         | Failuei    | <u>u<