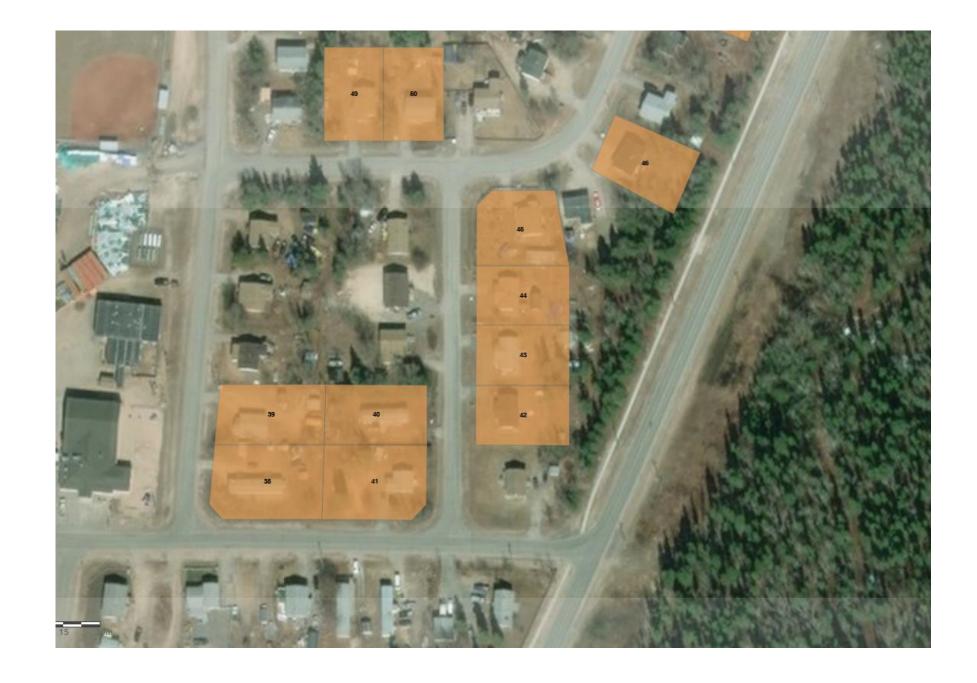

# Project Scope

Retained to conduct Phase I ESA's for 93 lots in a remote First Nation's community in Northern Alberta

- 93 lots of mixed land use (residential, commercial and vacant)  $\bullet$ 
  - **Logistics** (remote community with lots located across the community)
  - **Efficiency** (maximum number of sites per day)  $\checkmark$