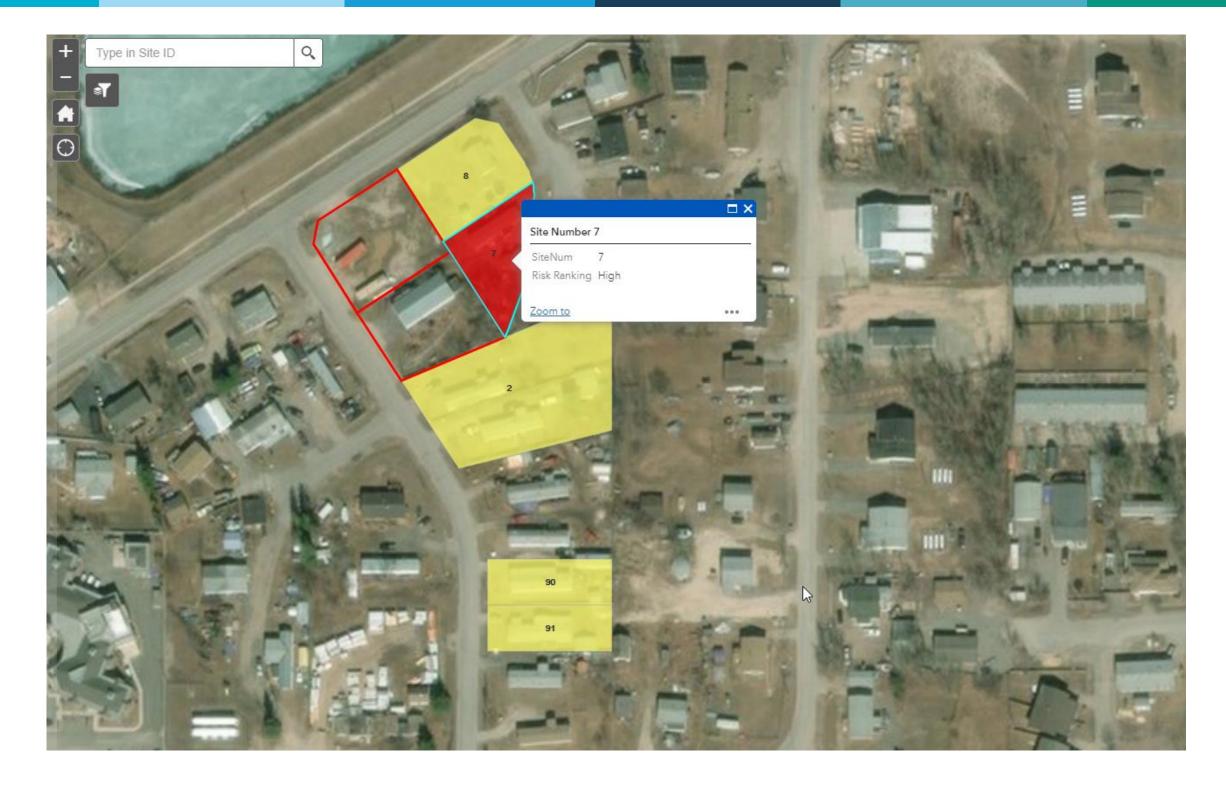

|                            |























### 80% of the field data was directly transferrable to the interactive map and figures





Dana Thomsen | EnviroTech 2019

#### Site boundary outline

#### Observed spill locations

#### Points from field data



To what extent were we able to increase our efficiency?

- Field phase
- Data analysis phase
- Reporting phase



### **Field Phase**

- Preprogramming field tablets (~2-3 hours for a brand new assessment sheet)  $\bullet$
- 10 sites per day (2 field technicians)  $\bullet$
- 10-day field program  $\bullet$
- Cloud based field note upload
- Cloud based photo upload



### Data Analysis Phase

- Export field data directly into raw excel format
- Use functions and VBA statements to sort through the data
- Create a site summary table
- Assign potential environmental risk rank