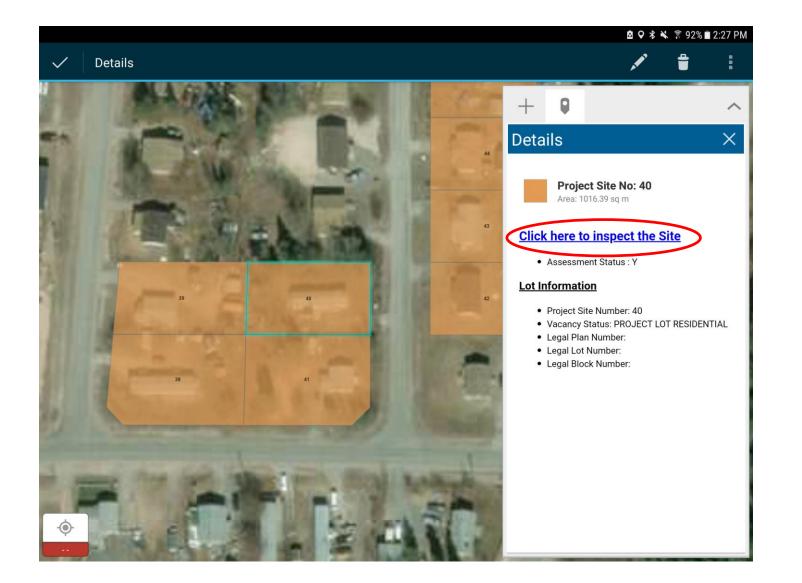

# Project Scope

Retained to conduct Phase I ESA's for 93 lots in a remote First Nation's community in Northern Alberta

- 93 lots of mixed land use (residential, commercial and vacant)  $\bullet$ 
  - **Logistics** (remote community with lots located across the community)
  - **Efficiency** (maximum number of sites per day)  $\checkmark$