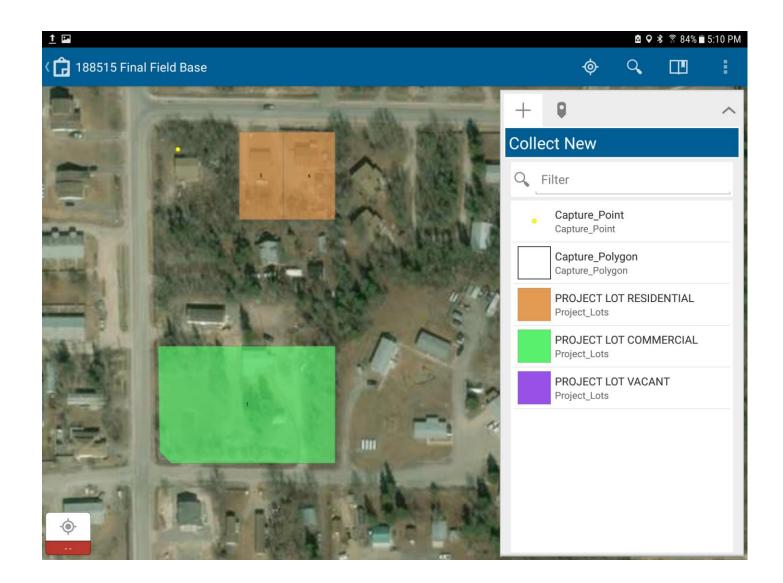

# Project Scope

Retained to conduct Phase I ESA's for 93 lots in a remote First Nation's community in Northern Alberta

- 93 lots of mixed land use (residential, commercial and vacant)  $\bullet$ 
  - **Logistics** (remote community with lots located across the community)
  - **Efficiency** (maximum number of sites per day)  $\checkmark$

# **Field Preparation**