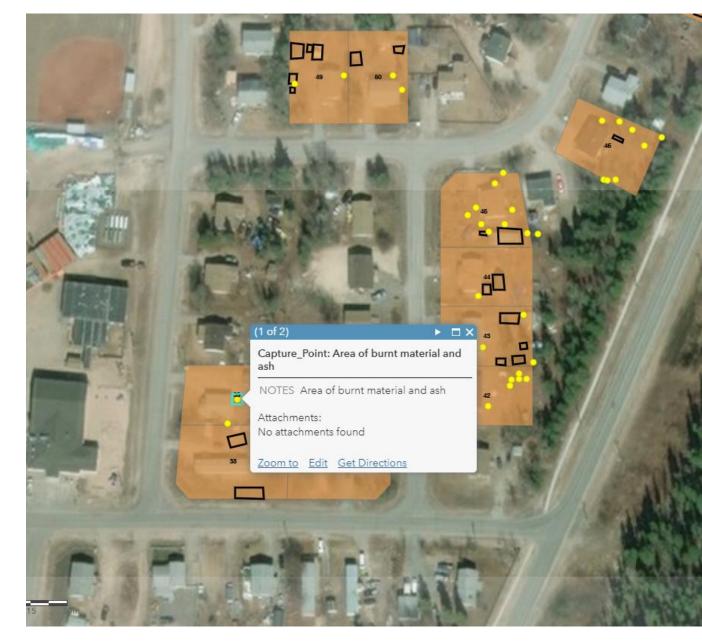

8               | Old,good               |                     |                   |                              | Other,Wood           |
|                    |            |                          |                           |           |                |                         | -          |                 |        |                 |                        |                     |                   |                              | Other,Wood           |
| Central            | current    | 15-20 years              | ln use                    | -         | l yes          | 2                       | 9          |                 | 11 .   | 7.5             | Good                   |                     |                   | Wood,Concrete                |                      |



















|