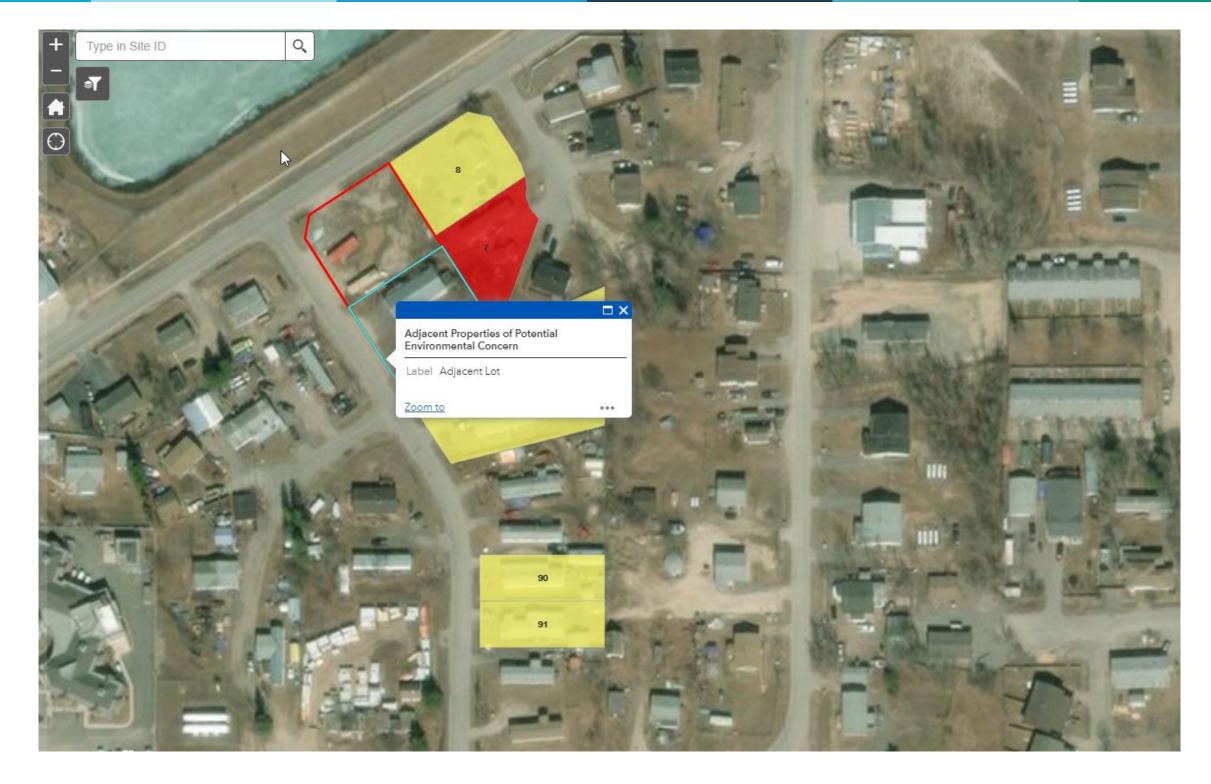

|                            |























### 80% of the field data was directly transferrable to the interactive map and figures





Dana Thomsen | EnviroTech 2019

#### Site boundary outline

#### Observed spill locations

#### Points from field data



To what extent were we able to increase our efficiency?

- Field phase
- Data analysis phase
- Reporting phase



### **Field Phase**

- Preprogramming field tablets (~2-3 hours for a brand new assessment sheet)  $\bullet$
- 10 sites per day (2 field technicians)  $\bullet$
- 10-day field program  $\bullet$
- Cloud based field note upload
- Cloud based photo upload



### Data Analysis Phase

- Export field data directly into raw excel format
- Use functions and VBA statements to sort through the data
- Create a site summary table
- Assign potential environmental risk