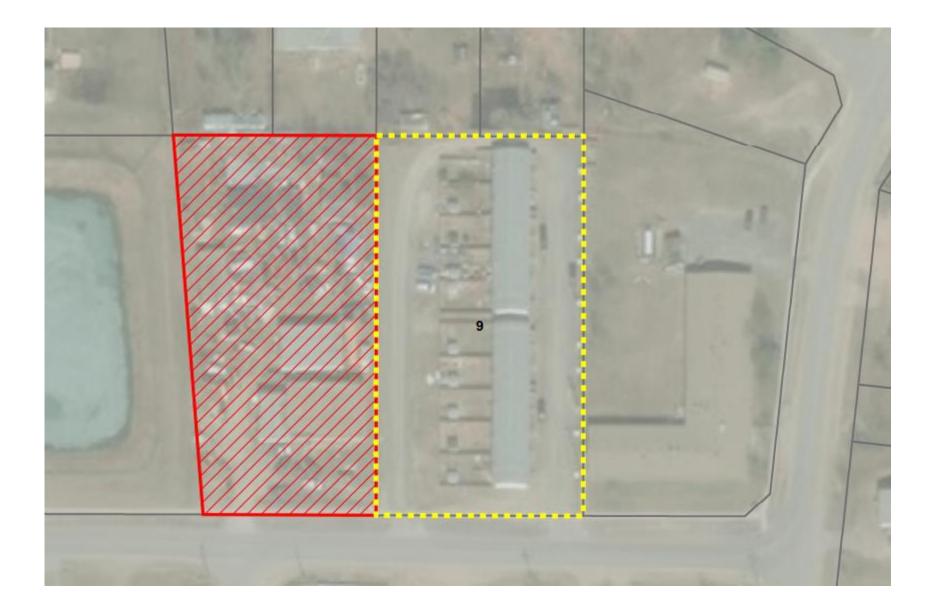

|                            |























### 80% of the field data was directly transferrable to the interactive map and figures





Dana Thomsen | EnviroTech 2019

#### Site boundary outline

#### Observed spill locations

#### Points from field data



To what extent were we able to increase our efficiency?

- Field phase
- Data analysis phase
- Reporting phase



### **Field Phase**

- Preprogramming field tablets (~2-3 hours for a brand new assessment sheet)  $\bullet$
- 10 sites per day (2 field technicians)  $\bullet$
- 10-day field program  $\bullet$
- Cloud based field note upload
- Cloud based photo upload



### Data Analysis Phase

- Export field data directly into raw excel format
- Use functions and VBA statements to sort through the data
- Create a site summary table
- Assign potential environmental risk rankings