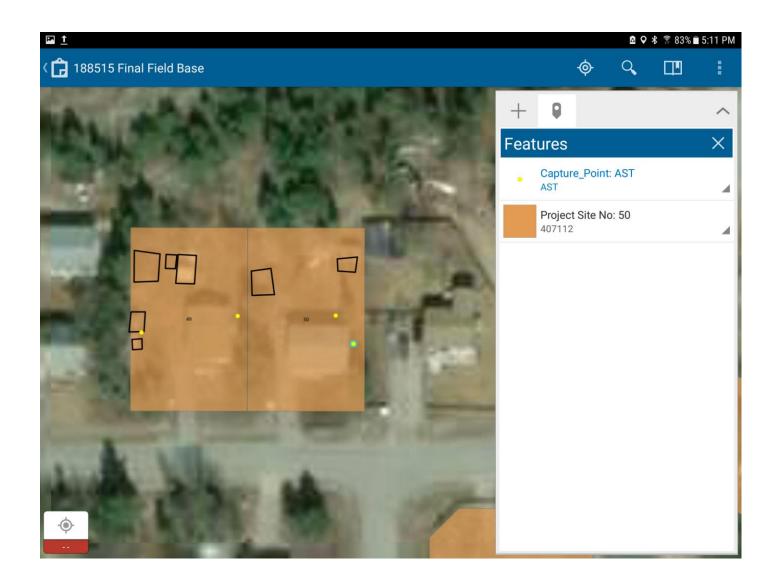

|                |                          |           |
|   | Photo #3                                           | 6              | <b></b>                  |           |
|   | Comment #3                                         |                |                          |           |
|   | Photo#4                                            | ĨO             | <b></b>                  |           |
|   | Comment #4                                         |                |                          |           |
| _ |                                                    |                |                          |           |



#### Site photos

#### Captions









### Survey 123 for ArcGIS

Collector for ArcGIS

Dana Thomsen | EnviroTech 2019





























Dana Thomsen | EnviroTech 2019

104/104

#### 

Construction Material (steel, plastic)



# Data Analysis

| Cut                | Calibri    |                          |                           |           | 'rap Text      | General<br>\$ - % > 500 | → F≠       | I Format as Net |        |                 | ood ^                  | Insert Delete       | AutoSur<br>Format | m * Arr III<br>Sort & Find 8 | ]                    |
|--------------------|------------|--------------------------|---------------------------|-----------|----------------|-------------------------|------------|-----------------|--------|-----------------|------------------------|---------------------|-------------------|------------------------------|----------------------|
| , 🚿 Format         | Failuei