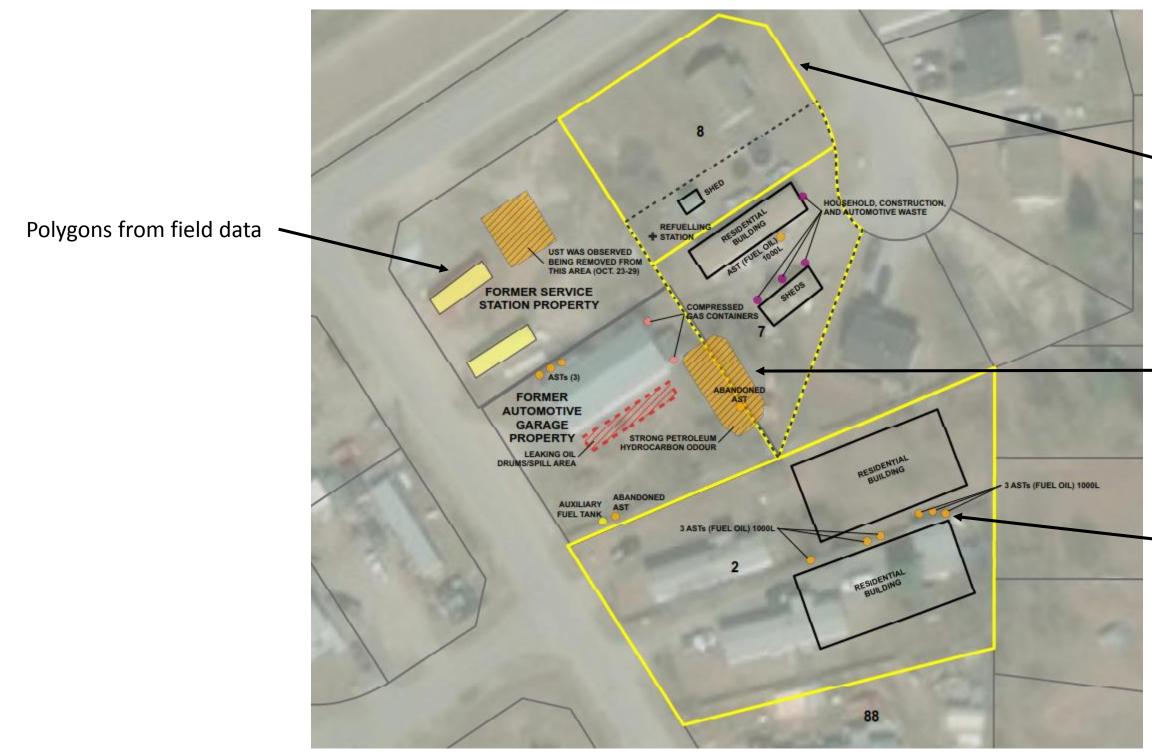

|                            |























### 80% of the field data was directly transferrable to the interactive map and figures





Dana Thomsen | EnviroTech 2019

#### Site boundary outline

#### Observed spill locations

#### Points from field data



To what extent were we able to increase our efficiency?

- Field phase
- Data analysis phase
- Reporting phase



### **Field Phase**

- Preprogramming field tablets (~2-3 hours for a brand new assessment sheet)  $\bullet$
- 10 sites per day (2 field technicians)  $\bullet$
- 10-day field program  $\bullet$
- Cloud based field note upload
- Cloud based photo upload



### Data Analysis Phase

- Export field data directly into raw excel format
- Use functions and VBA statements to sort through the data
- Create a site summary table
- Assign potential environmental risk rankings to the sites



### **Reporting Phase**

- Replaced mass text within the report with a site