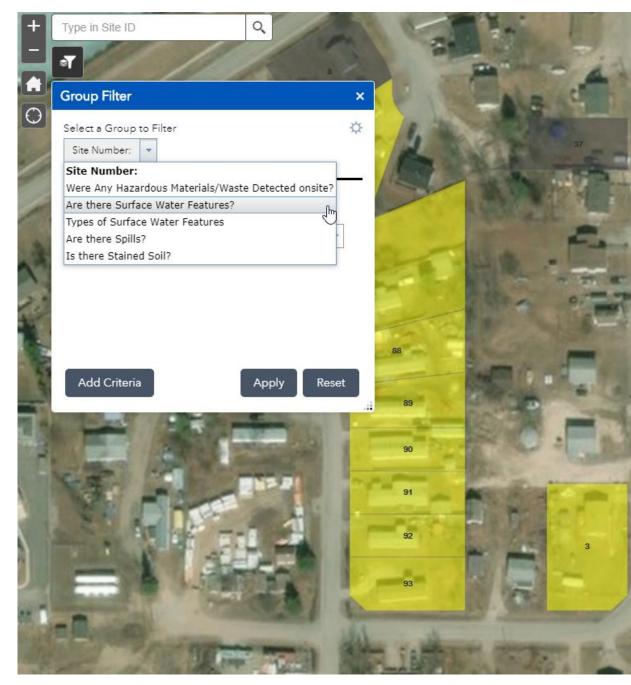

|                            |























### 80% of the field data was directly transferrable to the interactive map and figures





Dana Thomsen | EnviroTech 2019

#### Site boundary outline

#### Observed spill locations

#### Points from field data



To what extent were we able to increase our efficiency?

- Field phase
- Data analysis phase
- Reporting phase



### **Field Phase**

- Preprogramming field tablets (~2-3 hours for a brand new assessment sheet)  $\bullet$
- 10 sites per day (2 field technicians)  $\bullet$
- 10-day field program  $\bullet$
- Cloud based field note upload
- Cloud based photo upload



### Data Analysis Phase

- Export field data directly into raw excel format
- Use functions and VBA statements to sort through the data
- Create a site summary table
- Assign potential environmental