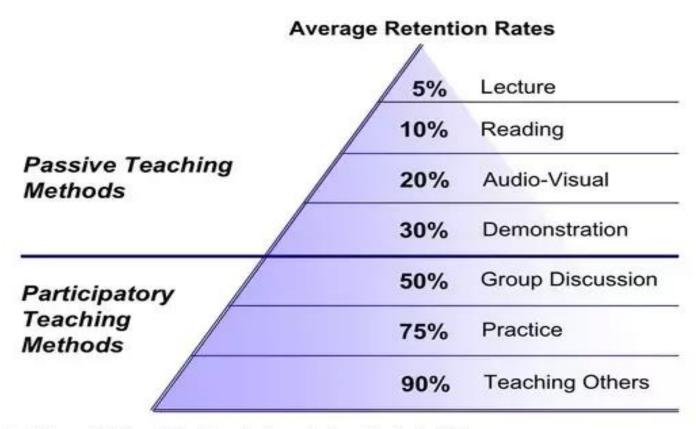

# The Learning Pyramid\*

<sup>\*</sup>Adapted from National Training Laboratories. Bethel, Maine